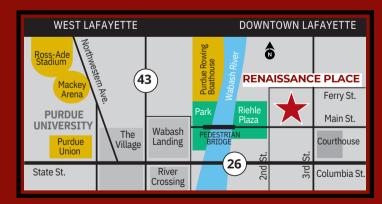

### RENAISSANCE PLACE 250 MAIN STREET LAFAYETTE, IN 47901

Downtown Lafayette hosts a vibrant community of both commuters and residents who enjoy easy access to Fine Dining, Shopping and Entertainment. Place your business in the center of it all at **Renaissance Place**.

The building's exterior features a beautiful stone and brick façade and large windows with views of the downtown, the waterfront and the courthouse square. Its manicured landscaping and welcoming entrance at the corner of Main and 3rd Streets will greet your associates, clients and visitors. Renaissance Place has 24-hour maintenance service and includes an attached parking garage, a bank, health club, several restaurants and more!