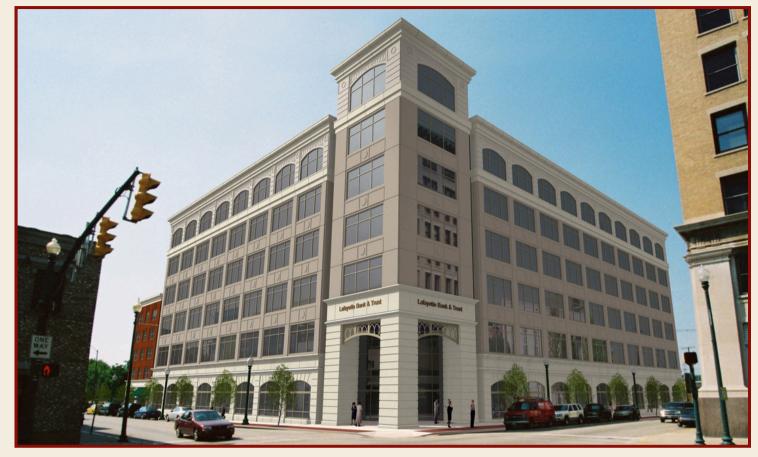

### RENAISSANCE PLACE 250 MAIN STREET LAFAYETTE, IN 47901

Downtown Lafayette hosts a vibrant community of both commuters and residents who enjoy easy access to Fine Dining, Shopping and Entertainment. Place your business in the center of it all at **Renaissance Place**.

The building's exterior features a beautiful stone and brick façade and large windows with views of the downtown, the waterfront and the courthouse square. Its manicured landscaping and welcoming entrance at the corner of Main and 3rd Streets will greet your associates, clients and visitors. Renaissance Place has 24-hour maintenance service and includes an attached parking garage, a bank, health club, several restaurants and more!