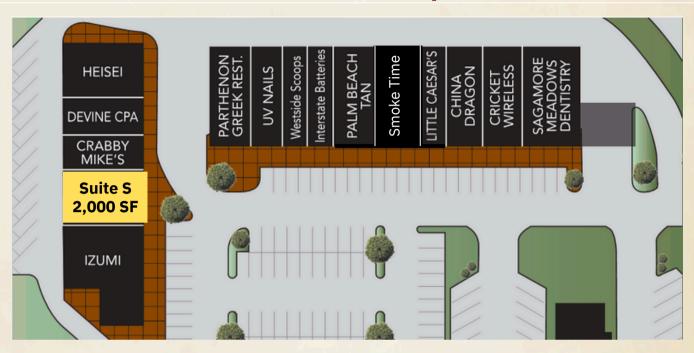

Only one retail space left!

Now Available
Suite S

2,000 Square Feet

\$18/NNN

CAM Estimated at \$4.50/Square Foot

Call Randy Truitt
765-404-7584
www.truvantrealty.com

## **Map of Market West**

Join these businesses and more at Market West's Outdoor Mall... a warm and inviting atmosphere for your business, your employees and your clients.