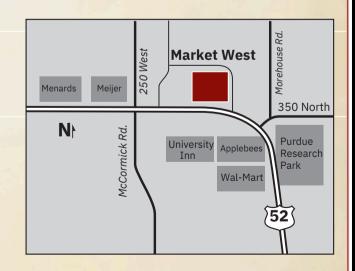

Market West is strategically located along U.S. 52 West in the center of the new retail corridor of West Lafayette. The addition of Wal-Mart and Menards have created even more exposure for this area. With over 31,000 daily traffic units, Market West presents a great opportunity for

Market West presents a great opportunity for your business!

Its close proximity to **Purdue University**'s over 50,000 students and 2,000 faculty and staff members and **Purdue Research Park**'s 100+ technology-based companies and 3,200 employees, provides for a highly-educated demographic. This, combined with an increase in residential development, makes Market West the perfect combination of size, growth, and affluence needed for a successful retail destination.

## **Map of Market West**

Join these businesses and more at Market West's Outdoor Mall... a warm and inviting atmosphere for your business, your employees and your clients.