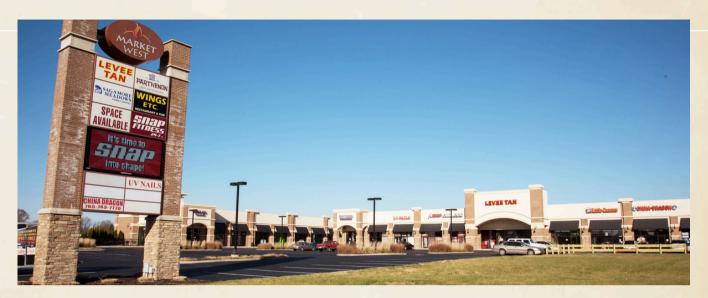

## MARKET WEST

## A SHOPPING & DINING DESTINATION

## **Market West Amenities**

- Stone and Brick Facade
- Unique Lighting and Awning Features
- Full Height Storefront Glass
- Signage Available on Building and on Pylon Sign
- Professionally Landscaped Grounds
- Ample Parking with Green Space

Market West is strategically located along U.S. 52 West in the center of the new retail corridor of West Lafayette. The addition of Wal-Mart and Menards have created even more exposure for this area. With over 31,000 daily traffic units, Market West presents a great opportunity for

Market West presents a great opportunity for your business!

Its close proximity to **Purdue University**'s over 50,000 students and 2,000 faculty and staff members and **Purdue Research Park**'s 100+ technology-based companies and 3,200 employees, provides for a highly-educated demographic. This, combined with an increase in residential development, makes Market West the perfect combination of size, growth, and affluence needed for a successful retail destination.