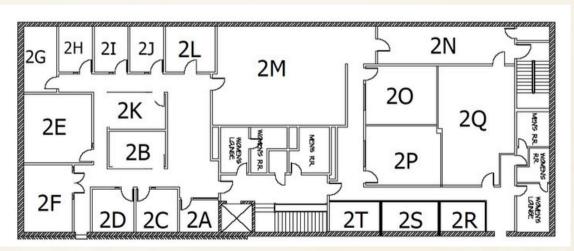

## Downtown Office Building - General

\$185: SUITE 2A, 2H, 2R, 2S, 2T \$220: SUITE 2D \$285: SUITE 2F, 2O

\$500: SUITE 2M

Pricing above is monthly rate based on a one year lease. Leases include utilities and internet (fiber).