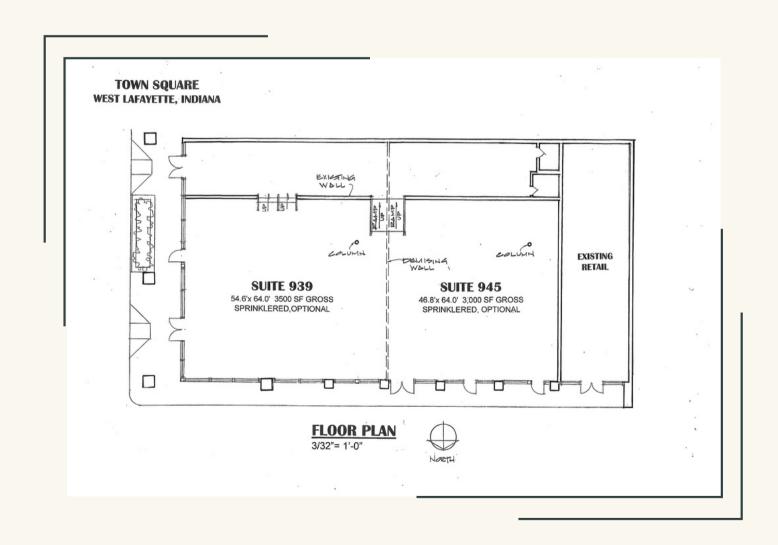

939-945 Sagamore Parkway W West Lafayette IN 47906

As much as 6,500 sf of prime space available for lease in Town Square with frontage along Sagamore Parkway West in the heart of the West Lafayette retail corridor!

## **Property Details**

- 6,500 square feet available, ranging from 3,000- 6,500
- \$23 per square foot per year
- NNN Lease
- Estimated CAM rate of \$3.75 per square foot per year

The space will be delivered with:

- Electric Panel in place
- Concrete Floors poured
- HVAC Systems Installed based on standard building code for suite size with one trunk of ducting
- Demising Walls
- · Sprinkler System in place, if needed