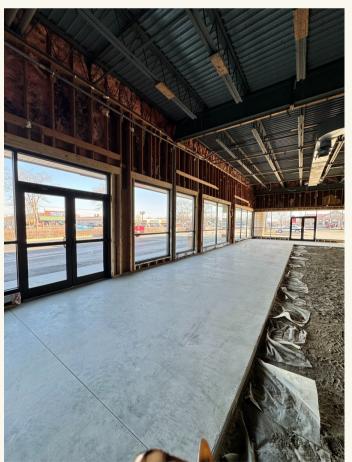

- Electric Panel in place
- Concrete Floors poured
- HVAC Systems Installed based on standard building code for suite size with one trunk of ducting
- Demising Walls
- · Sprinkler System in place, if needed