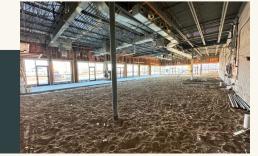

- Electric Panel in place
- Concrete Floors poured
- HVAC Systems Installed based on standard building code for suite size with one trunk of ducting
- Demising Walls
- · Sprinkler System in place, if needed