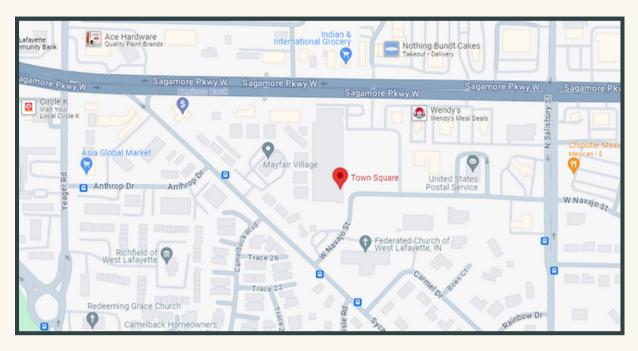

939-945 Sagamore Parkway W West Lafayette IN 47906

As much as 6,500 sf of prime space available for lease in Town Square with frontage along Sagamore Parkway West in the heart of the West Lafayette retail corridor!

Call today to learn more!

Your business will benefit from major visibility along busy Sagamore Parkway West in the West Lafayette business district and just minutes from Purdue University.