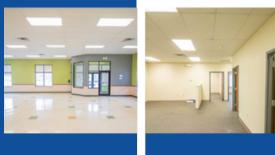

5,100 Square Feet & Great Natural Light

Brick Exterior & Well Maintained Property

6 Private Offices & Data Room

2 Restrooms & Janitorial Closet

Lease Rate of \$15.75/SF/YR NNN Estimated CAM rate of \$4.25 in 2023 Tenant Pays Utilities