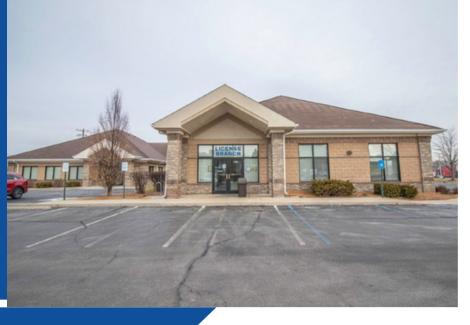

## PRIME LOCATION IN HEART OF WEST LAFAYETTE

We present to you the best place for your business: a turn-key office space on Navajo Drive by the post office and near the intersection of Salisbury Street (VPD 9.5k) and Sagamore Parkway West (VPD over 21K)

5,100 Square Feet & Great Natural Light

Brick Exterior & Well Maintained Property

6 Private Offices & Data Room

2 Restrooms & Janitorial Closet

Lease Rate of \$15.75/SF/YR NNN Estimated CAM rate of \$4.25 in 2023 Tenant Pays Utilities

50 Off Street
Parking Spaces in
Adjacent Lot for
Tenants and Guests