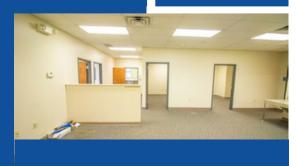

5,100 Square Feet & Great Natural Light

Brick Exterior & Well Maintained Property

6 Private Offices & Data Room

2 Restrooms & Janitorial Closet

Lease Rate of \$15.75/SF/YR NNN Estimated CAM rate of \$4.25 in 2023 Tenant Pays Utilities