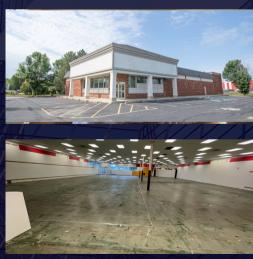

### **Property Features**

- LOCATION! LOCATION! LOCATION!
- Corner of Sagamore Parkway (VPD over 21k) & Salisbury Street (VPD 9.5k)
- Size 10,113 SF + 1,878 SF Mezzanine
- Newly Resurfaced Parking Lot with 50+ Spaces
- In the Center of West Lafayette's Business
  District and Only Minutes from Downtown
  Lafayette and Purdue University

## Reimagine Your Business in this Prime Location!

Base Rent - \$19.75/SF/Year, NNN Size 10,113 SF + 1,878 SF Mezzanine

> Population Over 120,000 Within 5 Mile Radius