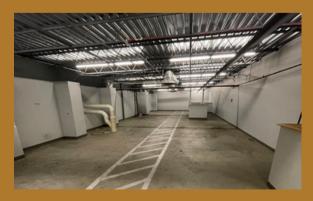

### **Property Features**

- LOCATION! LOCATION! LOCATION!
- Corner of Sagamore Parkway (VPD over 21k) & Salisbury Street (VPD 9.5k)
- Size 10,113 SF + 1,878 SF Mezzanine
- Newly Resurfaced Parking Lot with 50+ Spaces
- In the Center of West Lafayette's Business
  District and Only Minutes from Downtown
  Lafayette and Purdue University

## Reimagine Your Business in this Prime Location!

Base Rent - \$19.75/SF/Year, NNN Size 10,113 SF + 1,878 SF Mezzanine

> Population Over 120,000 Within 5 Mile Radius