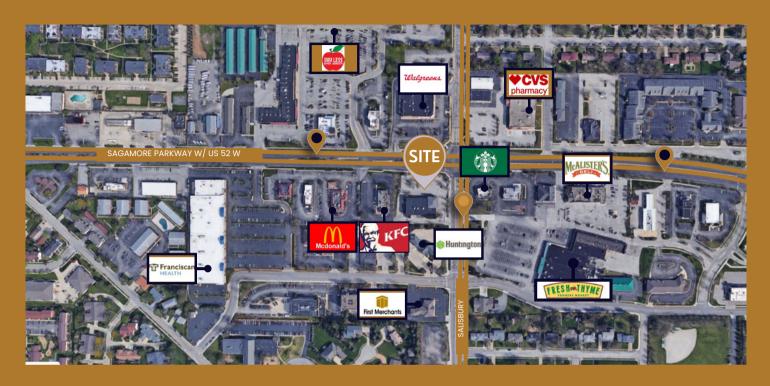

### **Property Features**

- LOCATION! LOCATION! LOCATION!
- Corner of Sagamore Parkway (VPD over 21k) & Salisbury Street (VPD 9.5k)
- Size 10,113 SF + 1,878 SF Mezzanine
- Newly Resurfaced Parking Lot with 50+ Spaces
- In the Center of West Lafayette's Business
  District and Only Minutes from Downtown
  Lafayette and Purdue University

## Reimagine Your Business in this Prime Location!

Base Rent - \$19.75/SF/Year, NNN Size 10,113 SF + 1,878 SF Mezzanine

> Population Over 120,000 Within 5 Mile Radius