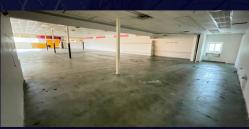

### **Property Features**

- LOCATION! LOCATION! LOCATION!
- Corner of Sagamore Parkway (VPD over 21k) & Salisbury Street (VPD 9.5k)
- Size 10,113 SF + 1,878 SF Mezzanine
- Newly Resurfaced Parking Lot with 50+ Spaces
- In the Center of West Lafayette's Business
  District and Only Minutes from Downtown
  Lafayette and Purdue University

## Reimagine Your Business in this Prime Location!

Base Rent - \$19.75/SF/Year, NNN Size 10,113 SF + 1,878 SF Mezzanine

> Population Over 120,000 Within 5 Mile Radius