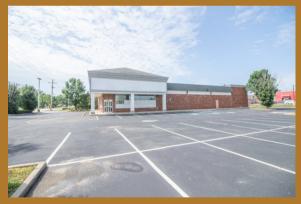

### **Property Features**

- LOCATION! LOCATION! LOCATION!
- Corner of Sagamore Parkway (VPD over 21k) & Salisbury Street (VPD 9.5k)
- Size 10,113 SF + 1,878 SF Mezzanine
- Newly Resurfaced Parking Lot with 50+ Spaces
- In the Center of West Lafayette's Business
  District and Only Minutes from Downtown
  Lafayette and Purdue University

## Reimagine Your Business in this Prime Location!

Base Rent - \$19.75/SF/Year, NNN Size 10,113 SF + 1,878 SF Mezzanine

> Population Over 120,000 Within 5 Mile Radius