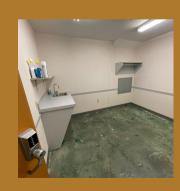

### **Property Features**

- LOCATION! LOCATION! LOCATION!
- Corner of Sagamore Parkway (VPD over 21k) & Salisbury Street (VPD 9.5k)
- Size 10,113 SF + 1,878 SF Mezzanine
- Newly Resurfaced Parking Lot with 50+ Spaces
- In the Center of West Lafayette's Business
  District and Only Minutes from Downtown
  Lafayette and Purdue University

## Reimagine Your Business in this Prime Location!

Base Rent - \$19.75/SF/Year, NNN Size 10,113 SF + 1,878 SF Mezzanine

> Population Over 120,000 Within 5 Mile Radius